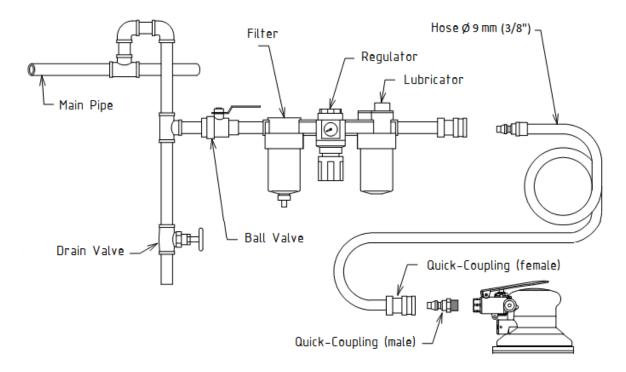

#### THE AIR SUPPLY SYSTEM

- > For maximum performance and durability of parts, the operating inlet pressure should be set at 6,2 bar.
- ➢ Recommended diameter of the compressed air hose 3/8" (≈ 9 mm).
- Always use clean, dry air.
- > Drain the water from the air line before starting work. Install a filter drier in the air line.
- > Maintain the necessary supply of compressed air in the air line for trouble-free and optimal tool performance.

#### **EXAMPLE OF AIR SUPPLY SYSTEM**