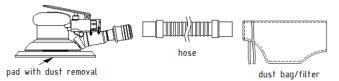

### TYPES OF DUST EXTRACTION

Type of dust extraction: SELF-GENERATED VACUUM (with the bag filter)

Type of dust extractoin: CENTRAL VACUUM

Type of dust extractoin: NON-VACUUM