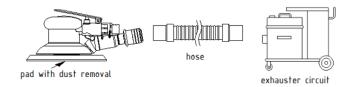

### TYPES OF DUST EXTRACTION

Type of dust extraction: SELF-GENERATED VACUUM (with the bag filter)

Type of dust extractoin: CENTRAL VACUUM

Type of dust extractoin: NON-VACUUM