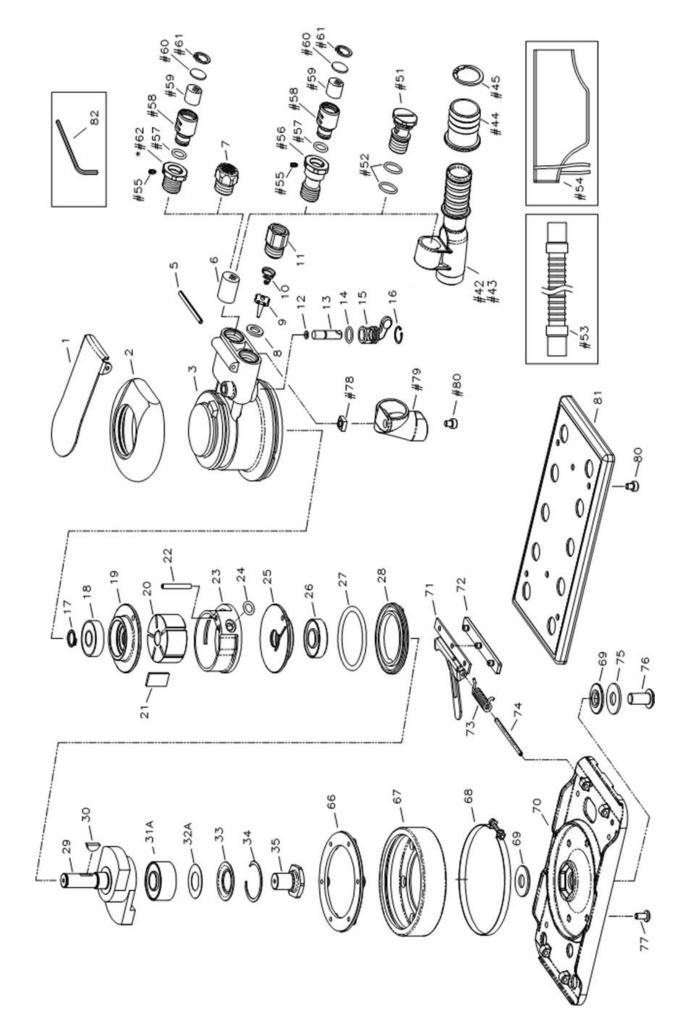

#### NT09-209N-V, NT09-210C-H v.2.0

| 1         Valve Lever         NT095-0001         1           2         Housing Cover         NT095-0002         1           3         Motor Housing         NT095-0003         1           5         Spring Pin         NT095-0005         1           6         Muffler         NT095-0006         1           7         Muffle Cover         NT095-0007         1           8         Valve Seat         NT095-0007         1           9         Throttle Valve         NT095-0001         1           9         Throttle Valve         NT095-0011         1           10         Spring         NT095-0012         1           #51         O-Ring         NT095-0013         1           11         Hose Fitting         NT095-0014         1           12         O-Ring         NT095-0015         1           13         Valve Tappet         NT095-0016         1           14         O-Ring         NT095-0017         1           16         Snap Ring         NT095-0018         1           17         Snap Ring         NT095-0027         1           18         Ball Bearing         NT095-0022         1 <th>No.</th> <th>Description</th> <th>Part No.</th> <th>Q'ty</th> <th></th> <th>No.</th> <th>Desc</th>               | No. | Description                  | Part No.   | Q'ty |   | No. | Desc                    |
|------------------------------------------------------------------------------------------------------------------------------------------------------------------------------------------------------------------------------------------------------------------------------------------------------------------------------------------------------------------------------------------------------------------------------------------------------------------------------------------------------------------------------------------------------------------------------------------------------------------------------------------------------------------------------------------------------------------------------------------------------------------------------------------------------------------------------------------------------------------------------------------------------------------------------------------------------------------------------------------------------------------------------------------------------------------------------------------------------------------------------------------------------------------------------------------------------------------------------------------------|-----|------------------------------|------------|------|---|-----|-------------------------|
| 2         Housing Cover         NT095-0002         1           3         Motor Housing         NT095-0003         1           5         Spring Pin         NT095-0005         1           6         Muffler         NT095-0005         1           7         Muffle Cover         NT095-0007         1           8         Valve Seat         NT095-0009         1           9         Throttle Valve         NT095-0010         1           9         Throttle Valve         NT095-0011         1           10         Spring         NT095-0012         1           11         Hose Fitting         NT095-0013         1           12         O-Ring         NT095-0013         1           14         O-Ring         NT095-0013         1           15         Regulator         NT095-0017         1           16         Snap Ring         NT095-0017         1           18         Ball Bearing         NT095-0018         1           19         Upper End Plate         NT095-0022         1           12         Spring Pin         NT095-0022         1           12         Balde         NT095-0022         1 <td>1</td> <td>Valve Lever</td> <td>NT09S-0001</td> <td>1</td> <td></td> <td></td> <td>Swivel Hose Adapter 30n</td> | 1   | Valve Lever                  | NT09S-0001 | 1    |   |     | Swivel Hose Adapter 30n |
| 3         Prime         N1095-0003         1         ##3           5         Spring Pin         NT095-0005         1         #51           6         Muffler         NT095-0007         1         #53           7         Muffle Cover         NT095-0007         1         #53           8         Valve Seat         NT095-0008         1         #54           9         Throttle Valve         NT095-0010         1         #55           10         Spring         NT095-0011         1         #56           11         Hose Fitting         NT095-0012         1         #57           12         O-Ring         NT095-0013         1         #51           13         Valve Tappet         NT095-0014         1         #61           16         Snap Ring         NT095-0015         1         #61           16         Snap Ring         NT095-0017         1         66           18         Ball Bearing         NT095-0018         1         67           19         Upper End Plate         NT095-0028         1         71           23         Cylinder         NT095-0024         1         73           24                                                                                                                   | 2   | Housing Cover                | NT09S-0002 | 1    | # | 44  | Swivel Hose Adapter 32n |
| S         N1095-0005         1         #51           6         Muffier         NT095-0006         1         #52           7         Muffie Cover         NT095-0007         1         #53           8         Valve Seat         NT095-0009         1         #54           9         Throttle Valve         NT095-0009         1         #55           10         Spring         NT095-0010         1         #56           11         Hose Fitting         NT095-0012         1         #57           12         O-Ring         NT095-0013         1         #59           14         O-Ring         NT095-0015         1         #60           15         Regulator         NT095-0016         1         #61           16         Snap Ring         NT095-0017         1         66           18         Ball Bearing         NT095-0017         1         68           20         Rotor         NT095-0017         1         68           21         Blade         NT095-0027         1         68           22         Spring Pin         NT095-0022         1         71           23         Cylinder         NT095-0                                                                                                                   | 3   | Motor Housing                | NT09S-0003 | 1    | # | 45  | Snap Ring               |
| 6         N1095-0006         1         #52           7         Muffle Cover         NT095-0007         1         #53           8         Valve Seat         NT095-0008         1         #54           9         Throttle Valve         NT095-0009         1         #55           10         Spring         NT095-0010         1         #55           11         Hose Fitting         NT095-0012         1         #57           12         O-Ring         NT095-0013         1         #57           13         Valve Tappet         NT095-0014         1         #59           14         O-Ring         NT095-0015         1         #61           16         Snap Ring         NT095-0017         1         66           18         Ball Bearing         NT095-0017         1         66           19         Upper End Plate         NT095-0017         1         68           20         Rotor         NT095-0022         1         71           23         Cylinder         NT095-0024         1         72           24         O-Ring         NT095-0027         1         76           28         Retainer Nut                                                                                                                     | 5   | Spring Pin                   | NT09S-0005 | 1    | # | 51  | Self-Gen. Vac. Retainer |
| 7         N1095-0007         1         #53           8         Valve Seat         NT095-0008         1         #54           9         Throttle Valve         NT095-0009         1         #55           10         Spring         NT095-0010         1         #56           11         Hose Fitting         NT095-0011         1         #57           12         O-Ring         NT095-0012         1         #51           13         Valve Tappet         NT095-0013         1         #59           14         O-Ring         NT095-0016         1         #60           15         Regulator         NT095-0016         1         #61           16         Snap Ring         NT095-0017         1         66           18         Ball Bearing         NT095-0017         1         68           20         Rotor         NT095-0027         1         68           21         Blade         NT095-0028         1         71           23         Cylinder         NT095-0024         1         73           25         Lower End Plate         NT095-0027         1         76           28         Retainer Nut                                                                                                                        | 6   | Muffler                      | NT09S-0006 | 1    | # | 52  | O-Ring                  |
| 8         N1095-0008         1         #54           9         Throttle Valve         NT095-0009         1         #55           10         Spring         NT095-0010         1         #55           11         Hose Fitting         NT095-0011         1         #57           12         O-Ring         NT095-0012         1         #58           13         Valve Tappet         NT095-0013         1         #59           14         O-Ring         NT095-0014         1         #60           15         Regulator         NT095-0015         1         #61           16         Snap Ring         NT095-0017         1         66           18         Ball Bearing         NT095-0018         1         67           19         Upper End Plate         NT095-0077         1         68           20         Rotor         NT095-0078         1         69           21         Blade         NT095-0022         1         71           23         Cylinder         NT095-0024         1         72           24         O-Ring         NT095-0027         1         76           28         Retainer Nut                                                                                                                            | 7   | Muffle Cover                 | NT09S-0007 | 1    | # | 53  | Vacuum Hose             |
| 9         NT09S-0009         1         #55           10         Spring         NT09S-0010         1         #55           11         Hose Fitting         NT09S-0011         1         #57           12         O-Ring         NT09S-0012         1         #58           13         Valve Tappet         NT09S-0013         1         #59           14         O-Ring         NT09S-0014         1         #60           15         Regulator         NT09S-0015         1         #61           16         Snap Ring         NT09S-0016         1         #62           17         Snap Ring         NT09S-0017         1         66           18         Ball Bearing         NT09S-0077         1         68           20         Rotor         NT09S-0077         1         68           21         Blade         NT09S-0022         1         71           23         Cylinder         NT09S-0024         1         72           24         O-Ring         NT09S-0027         1         74           26         Ball Bearing         NT09S-0027         1         75           27         O-Ring         NT09S-0027 <td>8</td> <td>Valve Seat</td> <td>NT09S-0008</td> <td>1</td> <td>#</td> <td>54</td> <td>Dust Bag</td>               | 8   | Valve Seat                   | NT09S-0008 | 1    | # | 54  | Dust Bag                |
| 10         Page Fitting         NT095-0011         1         #56           11         Hose Fitting         NT095-0012         1         #57           12         O-Ring         NT095-0013         1         #57           13         Valve Tappet         NT095-0013         1         #59           14         O-Ring         NT095-0014         1         #60           15         Regulator         NT095-0015         1         #61           16         Snap Ring         NT095-0017         1         66           18         Ball Bearing         NT095-0018         1         67           19         Upper End Plate         NT095-0077         1         68           20         Rotor         NT095-0078         1         69           21         Blade         NT095-0022         1         71           23         Cylinder         NT095-0022         1         72           24         O-Ring         NT095-0021         1         75           27         O-Ring         NT095-0027         1         76           28         Retainer Nut         NT095-0037         1         77           29         Sh                                                                                                                   | 9   | Throttle Valve               | NT09S-0009 | 1    | # | 55  | Screw                   |
| 11                                                                                                                                                                                                                                                                                                                                                                                                                                                                                                                                                                                                                                                                                                                                                                                                                                                                                                                                                                                                                                                                                                                                                                                                                                             | 10  | Spring                       | NT09S-0010 | 1    | # | 56  | Central Vac. Retainer   |
| 12       Valve Tappet       NT09S-0012       1       #58         13       Valve Tappet       NT09S-0013       1       #59         14       O-Ring       NT09S-0014       1       #60         15       Regulator       NT09S-0015       1       #61         16       Snap Ring       NT09S-0016       1       #61         17       Snap Ring       NT09S-0017       1       66         18       Ball Bearing       NT09S-0018       1       67         19       Upper End Plate       NT09S-0077       1       68         20       Rotor       NT09S-0078       1       69         21       Blade       NT09S-0079       5       70         22       Spring Pin       NT09S-0022       1       71         23       Cylinder       NT09S-0024       1       74         26       Ball Bearing       NT09S-0026       1       75         27       O-Ring       NT09S-0037       1       77         28       Retainer Nut       NT09S-0032       1       77         29       Shaft, 2.5mm       NT09S-0038       1       80         30       H/R Key                                                                                                                                                                                                | 11  | Hose Fitting                 | NT09S-0011 | 1    | # | 57  | O-Ring                  |
| 13         NT095-0013         1         #59           14         O-Ring         NT095-0014         1         #60           15         Regulator         NT095-0015         1         #61           16         Snap Ring         NT095-0016         1         #62           17         Snap Ring         NT095-0017         1         66           18         Ball Bearing         NT095-0017         1         66           19         Upper End Plate         NT095-0077         1         68           20         Rotor         NT095-0078         1         69           21         Blade         NT095-0079         5         70           22         Spring Pin         NT095-0022         1         71           23         Cylinder         NT095-0024         1         72           24         O-Ring         NT095-0027         1         74           26         Ball Bearing         NT095-0027         1         75           27         O-Ring         NT095-0027         1         76           28         Retainer Nut         NT095-0037         1         #79           31A         Ball Bearing         N                                                                                                                   | 12  | O-Ring                       | NT09S-0012 | 1    | # | 58  | Swivel Muffler          |
| 14       14       14       14       14         15       Regulator       NT095-0014       1       16         15       Regulator       NT095-0015       1       #61         16       Snap Ring       NT095-0016       1       #62         17       Snap Ring       NT095-0017       1       66         18       Ball Bearing       NT095-0017       1       66         19       Upper End Plate       NT095-0077       1       68         20       Rotor       NT095-0078       1       69         21       Blade       NT095-0079       5       70         22       Spring Pin       NT095-0022       1       71         23       Cylinder       NT095-0024       1       72         24       O-Ring       NT095-0024       1       74         25       Lower End Plate       NT095-0027       1       76         27       O-Ring       NT095-0028       1       77         29       Shaft, 2.5mm       NT095-0037       1       #78         30       H/R Key       NT095-0038       1       80         32A       Dust Seal       NT095-0040 </td <td>13</td> <td>Valve Tappet</td> <td>NT09S-0013</td> <td>1</td> <td>#</td> <td>59</td> <td>Muffler</td>                                                                                      | 13  | Valve Tappet                 | NT09S-0013 | 1    | # | 59  | Muffler                 |
| 15         1         #61           16         Snap Ring         NT095-0016         1           17         Snap Ring         NT095-0017         1           18         Ball Bearing         NT095-0018         1           19         Upper End Plate         NT095-0077         1           20         Rotor         NT095-0078         1           21         Blade         NT095-0078         1           22         Spring Pin         NT095-0022         1           23         Cylinder         NT095-0024         1           24         O-Ring         NT095-0024         1           25         Lower End Plate         NT095-0026         1           74         26         Ball Bearing         NT095-0027         1           28         Retainer Nut         NT095-0027         1         76           28         Retainer Nut         NT095-0037         1         #79           31A         Ball Bearing         NT095-0037         1         #80           33         Washer         NT095-0041         1           34         Snap Ring         NT095-0042         1           34         Snap Ring                                                                                                                            | 14  | O-Ring                       | NT09S-0014 | 1    | # | ŧ60 | Plate                   |
| 16         17         Snap Ring         NT095-0017         1           17         Snap Ring         NT095-0017         1         66           18         Ball Bearing         NT095-0018         1         67           19         Upper End Plate         NT095-0077         1         68           20         Rotor         NT095-0078         1         69           21         Blade         NT095-0022         1         71           23         Cylinder         NT095-0022         1         72           24         O-Ring         NT095-0024         1         73           25         Lower End Plate         NT095-0027         1         74           26         Ball Bearing         NT095-0027         1         75           27         O-Ring         NT095-0027         1         76           28         Retainer Nut         NT095-0027         1         76           29         Shaft, 2.5mm         NT095-0037         1         #78           30         H/R Key         NT095-0037         1         #79           31A         Ball Bearing         NT095-0039         1         #80           32A                                                                                                                     | 15  | Regulator                    | NT09S-0015 | 1    | # | 61  | Snap Ring               |
| 17       NT09S-0017       1       66         18       Ball Bearing       NT09S-0018       1       67         19       Upper End Plate       NT09S-0077       1       68         20       Rotor       NT09S-0078       1       69         21       Blade       NT09S-0079       5       70         22       Spring Pin       NT09S-0022       1       71         23       Cylinder       NT09S-0080       1       72         24       O-Ring       NT09S-0024       1       73         25       Lower End Plate       NT09S-0026       1       74         26       Ball Bearing       NT09S-0026       1       75         27       O-Ring       NT09S-0027       1       76         28       Retainer Nut       NT09S-0082       1       77         29       Shaft, 2.5mm       NT09S-0037       1       #78         30       H/R Key       NT09S-0037       1       #79         31A       Ball Bearing       NT09S-0038       1       80         33       Washer       NT09S-0041       1       1         34       Snap Ring       NT09S-0041                                                                                                                                                                                                  | 16  | Snap Ring                    | NT09S-0016 | 1    | # | 62  | Non-Vac Retainer        |
| 18         NT09S-0018         1         67           19         Upper End Plate         NT09S-0077         1         68           20         Rotor         NT09S-0078         1         69           21         Blade         NT09S-0079         5         70           22         Spring Pin         NT09S-0022         1         71           23         Cylinder         NT09S-0024         1         72           24         O-Ring         NT09S-0024         1         73           25         Lower End Plate         NT09S-0026         1         74           26         Ball Bearing         NT09S-0027         1         76           27         O-Ring         NT09S-0028         1         77           28         Retainer Nut         NT09S-0028         1         77           29         Shaft, 2.5mm         NT09S-0037         1         #78           30         H/R Key         NT09S-0037         1         #79           31A         Ball Bearing         NT09S-0038         1         80           32A         Dust Seal         NT09S-0040         1         480           33         Washer <t< td=""><td>17</td><td>Snap Ring</td><td>NT09S-0017</td><td>1</td><td></td><td>66</td><td>Fasten Ring</td></t<>        | 17  | Snap Ring                    | NT09S-0017 | 1    |   | 66  | Fasten Ring             |
| 19       N1095-0077       1       68         20       Rotor       NT095-0078       1       69         21       Blade       NT095-0079       5       70         22       Spring Pin       NT095-0022       1       71         23       Cylinder       NT095-0020       1       72         24       O-Ring       NT095-0024       1       73         25       Lower End Plate       NT095-0026       1       74         26       Ball Bearing       NT095-0027       1       76         27       O-Ring       NT095-0027       1       76         28       Retainer Nut       NT095-0028       1       77         29       Shaft, 2.5mm       NT095-0037       1       #78         30       H/R Key       NT095-0037       1       #79         31A       Ball Bearing       NT095-0037       1       #80         33       Washer       NT095-0040       1       81         34       Snap Ring       NT095-0041       1       81         35       Pad Retainer       NT095-0042       1       81                                                                                                                                                                                                                                                  | 18  | Ball Bearing                 | NT09S-0018 | 1    |   | 67  | Skirt                   |
| 20       N1095-0078       1       69         21       Blade       NT095-0079       5       70         22       Spring Pin       NT095-0022       1       71         23       Cylinder       NT095-0022       1       72         24       O-Ring       NT095-0024       1       73         25       Lower End Plate       NT095-0026       1       74         26       Ball Bearing       NT095-0027       1       75         27       O-Ring       NT095-0028       1       77         28       Retainer Nut       NT095-0028       1       77         29       Shaft, 2.5mm       NT095-0037       1       #78         30       H/R Key       NT095-0037       1       #79         31A       Ball Bearing       NT095-0038       1       80         32A       Dust Seal       NT095-0040       1       #80         33       Washer       NT095-0041       1       81         35       Pad Retainer       NT095-0042       1       81                                                                                                                                                                                                                                                                                                          | 19  | Upper End Plate              | NT09S-0077 | 1    |   | 68  | Skirt Band              |
| 21       NT09S-0079       5       70         22       Spring Pin       NT09S-0022       1       71         23       Cylinder       NT09S-0080       1       72         24       O-Ring       NT09S-0024       1       73         25       Lower End Plate       NT09S-0026       1       74         26       Ball Bearing       NT09S-0026       1       75         27       O-Ring       NT09S-0027       1       76         28       Retainer Nut       NT09S-0028       1       77         29       Shaft, 2.5mm       NT09S-0037       1       #78         30       H/R Key       NT09S-0037       1       #79         31A       Ball Bearing       NT09S-0037       1       #80         32A       Dust Seal       NT09S-0039       1       #80         33       Washer       NT09S-0040       1       81         34       Snap Ring       NT09S-0041       1       81         35       Pad Retainer       NT09S-0042       1       81                                                                                                                                                                                                                                                                                                     | 20  | Rotor                        | NT09S-0078 | 1    | ( | 69  | Washer                  |
| 22       NT095-0022       1       71         23       Cylinder       NT095-0080       1       72         24       O-Ring       NT095-0024       1       73         25       Lower End Plate       NT095-0081       1       74         26       Ball Bearing       NT095-0026       1       75         27       O-Ring       NT095-0027       1       76         28       Retainer Nut       NT095-0028       1       77         29       Shaft, 2.5mm       NT095-0082       1       #78         30       H/R Key       NT095-0037       1       #79         31A       Ball Bearing       NT095-0037       1       #80         33       Washer       NT095-0040       1       81         34       Snap Ring       NT095-0041       1       81         35       Pad Retainer       NT095-0042       1       81                                                                                                                                                                                                                                                                                                                                                                                                                                  | 21  | Blade                        | NT09S-0079 | 5    |   | 70  | Plate                   |
| 23       NT09S-0080       1       72         24       O-Ring       NT09S-0024       1       73         25       Lower End Plate       NT09S-0081       1       74         26       Ball Bearing       NT09S-0026       1       75         27       O-Ring       NT09S-0027       1       76         28       Retainer Nut       NT09S-0028       1       77         29       Shaft, 2.5mm       NT09S-0082       1       #78         30       H/R Key       NT09S-0037       1       #79         31A       Ball Bearing       NT09S-0038       1       80         32A       Dust Seal       NT09S-0040       1       #80         33       Washer       NT09S-0041       1       81         35       Pad Retainer       NT09S-0042       1       81                                                                                                                                                                                                                                                                                                                                                                                                                                                                                             | 22  | Spring Pin                   | NT09S-0022 | 1    |   | 71  | Clip                    |
| 24       N109S-0024       1       73         25       Lower End Plate       NT09S-0081       1       74         26       Ball Bearing       NT09S-0026       1       75         27       O-Ring       NT09S-0027       1       76         28       Retainer Nut       NT09S-0028       1       77         29       Shaft, 2.5mm       NT09S-0082       1       #78         30       H/R Key       NT09S-0037       1       #79         31A       Ball Bearing       NT09S-0037       1       #80         32A       Dust Seal       NT09S-0039       1       #80         33       Washer       NT09S-0040       1       81         35       Pad Retainer       NT09S-0042       1       81                                                                                                                                                                                                                                                                                                                                                                                                                                                                                                                                                      | 23  | Cylinder                     | NT09S-0080 | 1    |   | 72  | Сlip Кеу                |
| 25       N109S-0081       1       74         26       Ball Bearing       NT09S-0026       1       75         27       O-Ring       NT09S-0027       1       76         28       Retainer Nut       NT09S-0028       1       77         29       Shaft, 2.5mm       NT09S-0082       1       #78         30       H/R Key       NT09S-0037       1       #79         31A       Ball Bearing       NT09S-0038       1       80         32A       Dust Seal       NT09S-0039       1       #80         33       Washer       NT09S-0040       1       81         35       Pad Retainer       NT09S-0042       1       81                                                                                                                                                                                                                                                                                                                                                                                                                                                                                                                                                                                                                          | 24  | O-Ring                       | NT09S-0024 | 1    |   | 73  | Spring                  |
| 26       N109S-0026       1       75         27       O-Ring       NT09S-0027       1       76         28       Retainer Nut       NT09S-0028       1       77         29       Shaft, 2.5mm       NT09S-0082       1       77         30       H/R Key       NT09S-0037       1       #78         30       H/R Key       NT09S-0037       1       #79         31A       Ball Bearing       NT09S-0038       1       80         32A       Dust Seal       NT09S-0039       1       #80         33       Washer       NT09S-0040       1       81         35       Pad Retainer       NT09S-0042       1       81                                                                                                                                                                                                                                                                                                                                                                                                                                                                                                                                                                                                                               | 25  | Lower End Plate              | NT09S-0081 | 1    |   | 74  | Spring Pin              |
| 27       N1095-0027       1       76         28       Retainer Nut       NT095-0028       1       77         29       Shaft, 2.5mm       NT095-0082       1       #78         30       H/R Key       NT095-0037       1       #79         31A       Ball Bearing       NT095-0038       1       80         32A       Dust Seal       NT095-0039       1       #80         33       Washer       NT095-0040       1       81         34       Snap Ring       NT095-0041       1       81         35       Pad Retainer       NT095-0042       1       81                                                                                                                                                                                                                                                                                                                                                                                                                                                                                                                                                                                                                                                                                       | 26  | Ball Bearing                 | NT09S-0026 | 1    |   | 75  | Washer M8               |
| 28       N109S-0028       1       77         29       Shaft, 2.5mm       NT09S-0082       1       #78         30       H/R Key       NT09S-0037       1       #79         31A       Ball Bearing       NT09S-0038       1       #79         31A       Dust Seal       NT09S-0038       1       80         32A       Dust Seal       NT09S-0039       1       #80         33       Washer       NT09S-0040       1       81         34       Snap Ring       NT09S-0041       1       81         35       Pad Retainer       NT09S-0042       1       81                                                                                                                                                                                                                                                                                                                                                                                                                                                                                                                                                                                                                                                                                        | 27  | O-Ring                       | NT09S-0027 | 1    |   | 76  | Bolt                    |
| 29       N1095-0082       1       #78         30       H/R Key       NT095-0037       1       #79         31A       Ball Bearing       NT095-0038       1       80         32A       Dust Seal       NT095-0039       1       80         33       Washer       NT095-0040       1       80         34       Snap Ring       NT095-0041       1       81         35       Pad Retainer       NT095-0042       1       81                                                                                                                                                                                                                                                                                                                                                                                                                                                                                                                                                                                                                                                                                                                                                                                                                        | 28  | Retainer Nut                 | NT09S-0028 | 1    |   | 77  | Screw                   |
| 30       N109S-0037       1       #79         31A       Ball Bearing       NT09S-0038       1         32A       Dust Seal       NT09S-0039       1         33       Washer       NT09S-0040       1         34       Snap Ring       NT09S-0041       1         35       Pad Retainer       NT09S-0042       1                                                                                                                                                                                                                                                                                                                                                                                                                                                                                                                                                                                                                                                                                                                                                                                                                                                                                                                                 | 29  | Shaft, 2.5mm                 | NT09S-0082 | 1    | # | 78  | sq Nut                  |
| 31A     N1095-0038     1     80       32A     Dust Seal     NT095-0039     1     #80       33     Washer     NT095-0040     1       34     Snap Ring     NT095-0041     1       35     Pad Retainer     NT095-0042     1                                                                                                                                                                                                                                                                                                                                                                                                                                                                                                                                                                                                                                                                                                                                                                                                                                                                                                                                                                                                                       | 30  | Н/К Кеу                      | NT09S-0037 | 1    | # | 79  | Vacuum Adapter          |
| 32A         N109S-0039         1         #80           33         Washer         NT09S-0040         1           34         Snap Ring         NT09S-0041         1           35         Pad Retainer         NT09S-0042         1                                                                                                                                                                                                                                                                                                                                                                                                                                                                                                                                                                                                                                                                                                                                                                                                                                                                                                                                                                                                               | 31A | Ball Bearing                 | NT09S-0038 | 1    |   | 80  | Bolt M5                 |
| 33         N1095-0040         1           34         Snap Ring         NT095-0041         1           35         Pad Retainer         NT095-0042         1                                                                                                                                                                                                                                                                                                                                                                                                                                                                                                                                                                                                                                                                                                                                                                                                                                                                                                                                                                                                                                                                                     | 32A | Dust Seal                    | NT09S-0039 | 1    | # | 80  | Bolt M5                 |
| 34     N1095-0041     1       35     Pad Retainer     NT095-0042     1                                                                                                                                                                                                                                                                                                                                                                                                                                                                                                                                                                                                                                                                                                                                                                                                                                                                                                                                                                                                                                                                                                                                                                         | 33  | Washer                       | NT09S-0040 | 1    |   |     | Non-Vac Viny Pad 93x17  |
| 35 Pad Retainer NT09S-0042 1 Central Vac. Exhaust Fitting                                                                                                                                                                                                                                                                                                                                                                                                                                                                                                                                                                                                                                                                                                                                                                                                                                                                                                                                                                                                                                                                                                                                                                                      | 34  | Snap Ring                    | NT09S-0041 | 1    |   |     | Vac Viny Pad 10孔 93x17  |
| #42 Central Vac. Exhaust Fitting NT09S-0057 1                                                                                                                                                                                                                                                                                                                                                                                                                                                                                                                                                                                                                                                                                                                                                                                                                                                                                                                                                                                                                                                                                                                                                                                                  | 35  | Pad Retainer                 | NT09S-0042 | 1    |   | 81  | Non-Vac Hook Pad 93x17  |
|                                                                                                                                                                                                                                                                                                                                                                                                                                                                                                                                                                                                                                                                                                                                                                                                                                                                                                                                                                                                                                                                                                                                                                                                                                                | #42 | Central Vac. Exhaust Fitting | NT09S-0057 | 1    |   |     | Vac Hook Pad 93x178     |
| #44 Swivel Hose Adapter 25mm NT09S-0059 1 82                                                                                                                                                                                                                                                                                                                                                                                                                                                                                                                                                                                                                                                                                                                                                                                                                                                                                                                                                                                                                                                                                                                                                                                                   | #44 | Swivel Hose Adapter 25mm     | NT09S-0059 | 1    |   | 82  | Hex. Wrench             |

| No. | Description               | Part No.   | Q'ty |
|-----|---------------------------|------------|------|
|     | Swivel Hose Adapter 30mm  | NT09S-0060 | 1    |
| 44  | Swivel Hose Adapter 32mm  | NT09S-0061 | 1    |
| 45  | Snap Ring                 | NT09S-0062 | 1    |
| 51  | Self-Gen. Vac. Retainer   | NT09S-0063 | 1    |
| 52  | O-Ring                    | NT09S-0064 | 2    |
| 53  | Vacuum Hose               | NT09S-0065 | 1    |
| 54  | Dust Bag                  | NT09S-0066 | 1    |
| 55  | Screw                     | NT09S-0067 | 2    |
| 56  | Central Vac. Retainer     | NT09S-0068 | 1    |
| 57  | O-Ring                    | NT09S-0069 | 1    |
| 58  | Swivel Muffler            | NT09S-0070 | 1    |
| 59  | Muffler                   | NT09S-0071 | 1    |
| 60  | Plate                     | NT09S-0072 | 1    |
| 61  | Snap Ring                 | NT09S-0073 | 1    |
| 62  | Non-Vac Retainer          | NT09S-0074 | 1    |
| 66  | Fasten Ring               | NT09S-0083 | 1    |
| 67  | Skirt                     | NT09S-0084 | 1    |
| 58  | Skirt Band                | NT09S-0085 | 1    |
| 69  | Washer                    | NT09S-0086 | 2    |
| 70  | Plate                     | NT09S-0087 | 1    |
| 71  | Clip                      | NT09S-0088 | 2    |
| 72  | Сір Кеу                   | NT09S-0089 | 2    |
| 73  | Spring                    | NT09S-0090 | 2    |
| 74  | Spring Pin                | NT09S-0091 | 2    |
| 75  | Washer M8                 | NT09S-0092 | 1    |
| 76  | Bolt                      | NT09S-0093 | 1    |
| 77  | Screw                     | NT09S-0094 | 6    |
| 78  | sq Nut                    | NT09S-0095 | 1    |
| 79  | Vacuum Adapter            | NT09S-0096 | 1    |
| 80  | Bolt M5                   | NT09S-0097 | 4    |
| 80  | Bolt M5                   | NT09S-0097 | 1    |
|     | Non-Vac Viny Pad 93x178mm | NT09S-0098 | 1    |
|     | Vac Viny Pad 10孔 93x178mm | NT09S-0099 | 1    |
| 81  | Non-Vac Hook Pad 93x178   | NT09S-0100 | 1    |
|     | Vac Hook Pad 93x178       | NT09S-0101 | 1    |
|     |                           |            | -    |